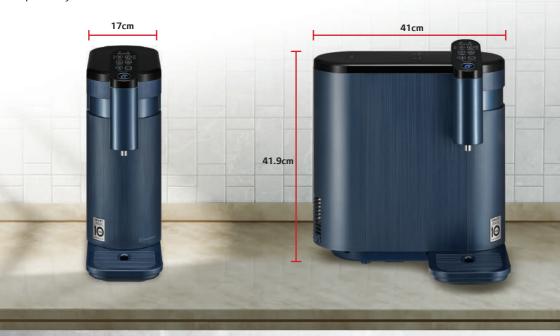

#### **Compact and Stylish**

17cm Slim Design

The super slim design of LG PuriCare™ Tankless water purifier can be installed in any part of your kitchen without hassle.

#### WD516AN

Water Temperature Hot, Cold & Ambient Volume Control 120ml, 250ml, 500ml, 1000ml Size with Tray (WxHxD) (mm) 170 x 419 x 550 Size without Tray (WxHxD) (mm) 170 x 419 x 410

WD516AN Navy Blue