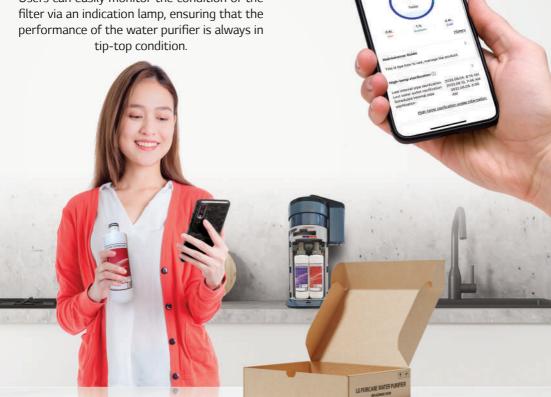

#### LG ThinQ™

Connect LG PuriCare™ Tankless water purifier to LG ThinQ™ via Wi-Fi to monitor your water purifier to detect product, water consumption and UV LED monitoring.

#### Filter Change Alert

Users can easily monitor the condition of the tip-top condition.