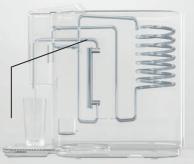

#### 4-STAGE ALL PURI FILTER SYSTEM

Old water pipes can contaminate water with heavy metals like lead and mercury, which can cause health problems, but the LG PuriCare<sup>TM</sup> thoroughly sterilizes your water in four steps. The PuriCare removes 9 heavy metals, bacteria, and harmful contaminants, all while leaving beneficial minerals like sodium and potassium behind for safe, delicious water, every time.

#### Pre-Carbon Block+ (9 Heavy Metals Removal)

#### Stage 1

Remove 9 types of heavy metals (Mercury, Lead, Arsenic, Cadmium, Iron, Aluminum, Copper, Manganese, Zinc)

## Ultra Filtration (Virus Removal)

#### Stage2

Removal of various germs and fine particles

•

#### Stage 3

Remove Norovirus (99.99%)

•

#### Stage 4

Removal of harmful contaminants

#### **UV-LED** sterilization

Sterilize inside the outlet 10 minutes every hour.

## **Stainless Steel Pipe**

To reduce worry of contamination and best hygiene.