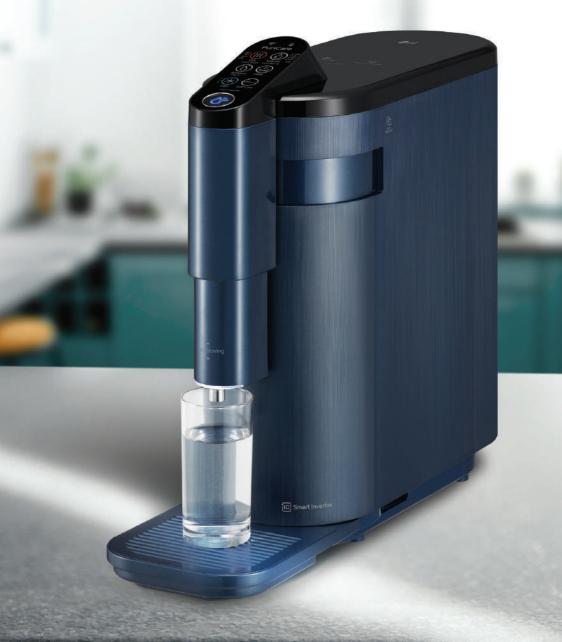

# Just One Touch To Enjoy Clean and Fresh Water Instantly

LG PuriCare™ Tankless water purifier provides clean drinking water by using direct water filtration without a water tank. It only takes one simple touch to enjoy hot, cold, and ambient water instantly. Going tankless also utilizes the latest technology trend, which eliminates the concern of microorganism formation.

#### **4 DIRECTIONS MOVING TAP**

It is easy to access drinking water with 4 Directions moving tap. It will detect the cup and adjust the height automatically.

#### **Up & Down Auto Moving Tap**

Automatically moves up and down, so you don't have to touch it! It is hygienic because water does not splash everywhere. Especially with hot water, you can reduce the likehood of burns.