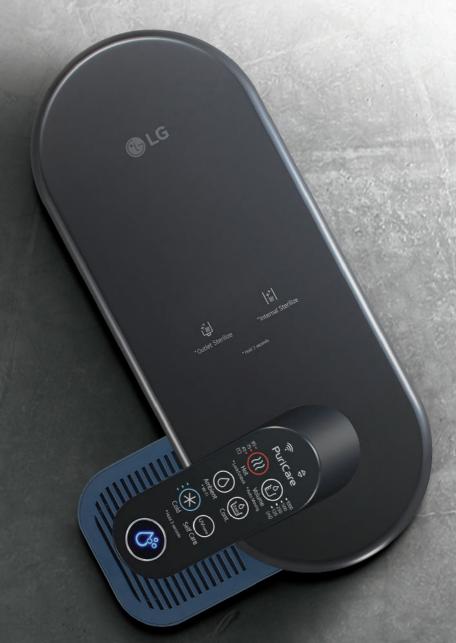

## **Auto Sterilization**

Internal Sterilize
Automatically sterilize Internal water pipe once a week (99.99%) or Sterilize manually whenever you want.

## Outlet Sterilize

Sterilization water outlet whenever you want (99.99%)

#### **UV-LED** sterilization

Sterilize inside the outlet 10 minutes every hour.