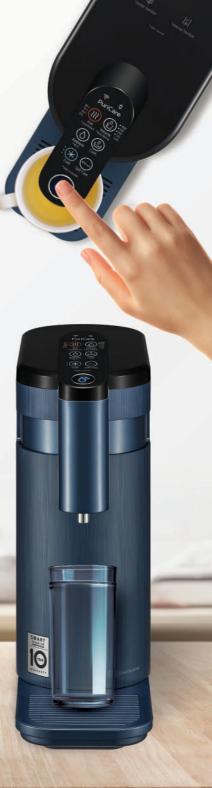

#### **Hot Water Control**

Hot water is supplied at 3 different temperatures for everyday household usage. From warming milk to making a cup of tea or hot coffee, LG PuriCare™ Tankless water purifiers saves you from the hassle in one touch!

#### **Volume Control**

User can get their preferred volume of water with preset function of 120ml, 250ml, 500ml and 1000ml.

**120ml** Cup

500ml Water Bottle

1000ml Juq

<sup>\*</sup>Refer to product manual on note of hot water