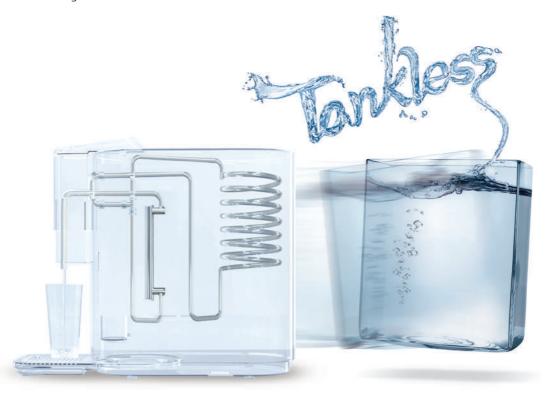

#### TANKLESS (INSTANT HOT & COLD WATER)

# Just One Touch To Enjoy Clean and Fresh Water Instantly

LG PuriCare™ Tankless water purifier provides clean drinking water by using direct water filtration without a water tank. It only takes one simple touch to enjoy hot, cold, and ambient water instantly. Going tankless also utilizes the latest technology trend, which eliminates the concern of microorganism formation.

## Directly Filtered from the Tap

No more stagnant water. Directly filters water straight from the pipe into your cup, giving you fresh-tasting water every time

#### No Water Tank Contamination

Hygienic water for you anytime. Tankless technology eliminates any concern about microorganism formation.

### **Unlimited Water Supply**

Enjoy a continuous drinking water supply even in times of high demand without the limitations of a water tank.

## **Instant Heating & Cooling**

Tankless water purifier gets rid of the need to constantly reboil water, thus saving energy.