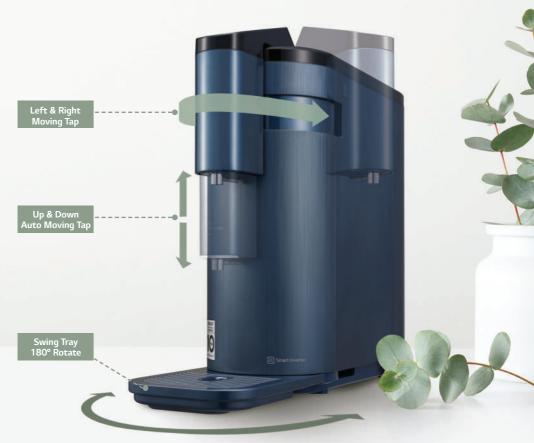

#### **4 DIRECTIONS MOVING TAP**

It is easy to access drinking water with 4 Directions moving tap. It will detect the cup and adjust the height automatically.

#### **Up & Down Auto Moving Tap**

Automatically moves up and down, so you don't have to touch it! It is hygienic because water does not splash everywhere. Especially with hot water, you can reduce the likehood of burns.

The water tap (or moving tap) stops when the sensor behind the water outlet touches the cup.

#### **Auto Cup Sensing**

- Detect the cup and automatically stop
- Dispense water at the correct height of cup

#### Flexible Installation

The innovative slim design and Left & Right Moving Tap enables flexible installation in every corner. horizontal or vertical? It's your call.