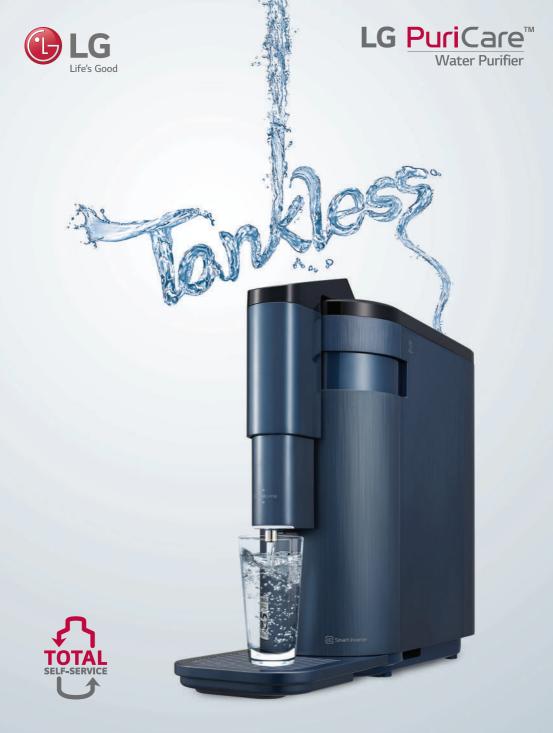

## **LG** PuriCare<sup>™</sup>

## A FRESH TAKE ON SELF-SERVICE TANKLESS WATER PURIFIER

#### **TOTAL SELF-SERVICE**

#### TANKLESS (INSTANT HOT & COLD WATER)