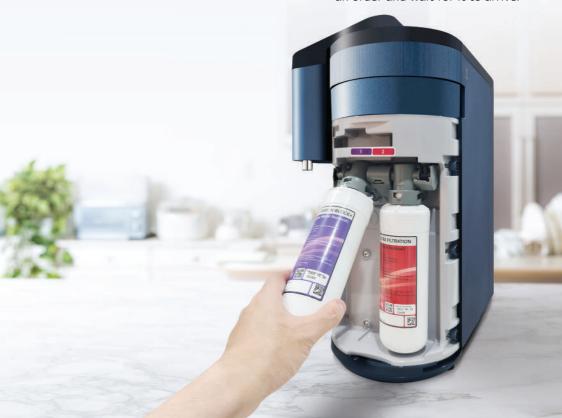

#### **Easy Filter Replacement**

The easy knot design makes it easy to replace the filters yourself, just twist and pull to replace the filter with a fresh one in a matter of seconds.

#### **Filter Subscription**

LG is the first to market with a filter subscription service that ships a replacement filter to your home every six months, so you don't have to place an order and wait for it to arrive.

#### 4-STAGE ALL PURI FILTER SYSTEM

Old water pipes can contaminate water with heavy metals like lead and mercury, which can cause health problems, but the LG PuriCare<sup>TM</sup> thoroughly sterilizes your water in four steps. The PuriCare removes 9 heavy metals, bacteria, and harmful contaminants, all while leaving beneficial minerals like sodium and potassium behind for safe, delicious water, every time.